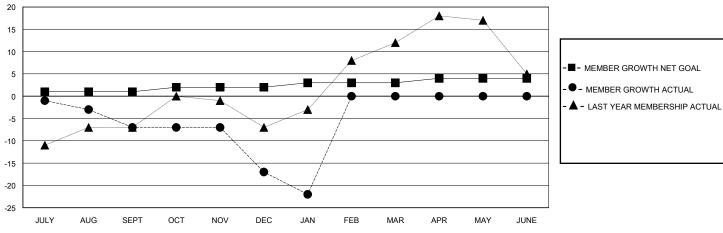

## District 14 M

GMT: LOCATION PENNSYLVANIA GMT CA

| Clubs         |               |             |               | Members               |                       |                         |                                                    |  |  |
|---------------|---------------|-------------|---------------|-----------------------|-----------------------|-------------------------|----------------------------------------------------|--|--|
|               | RESULTS FOR   | R 2023-2024 |               | RESULTS FOR 2023-2024 |                       |                         |                                                    |  |  |
| QUARTER       | NEW CLUB GOAL | NEW CLUBS   | DROPPED CLUBS | QUARTER MEMB          | ER GROWTH NET<br>GOAL | MEMBER GROWTH<br>ACTUAL | DROPPED<br>MEMBERS ACTUAL<br>(including transfers) |  |  |
| JULY/AUG/SEPT | 0             | 0           | 0             | JULY/AUG/SEPT         | 1                     | 15                      | 20                                                 |  |  |
| OCT/NOV/DEC   | 0             | 0           | 0             | OCT/NOV/DEC           | 1                     | 15                      | 24                                                 |  |  |
| JAN/FEB/MAR   | 1             | 0           | 1             | JAN/FEB/MAR           | 1                     | 4                       | 9                                                  |  |  |
| APR/MAY/JUNE  | 0             | 0           | 0             | APR/MAY/JUNE          | 1                     | 0                       | 0                                                  |  |  |